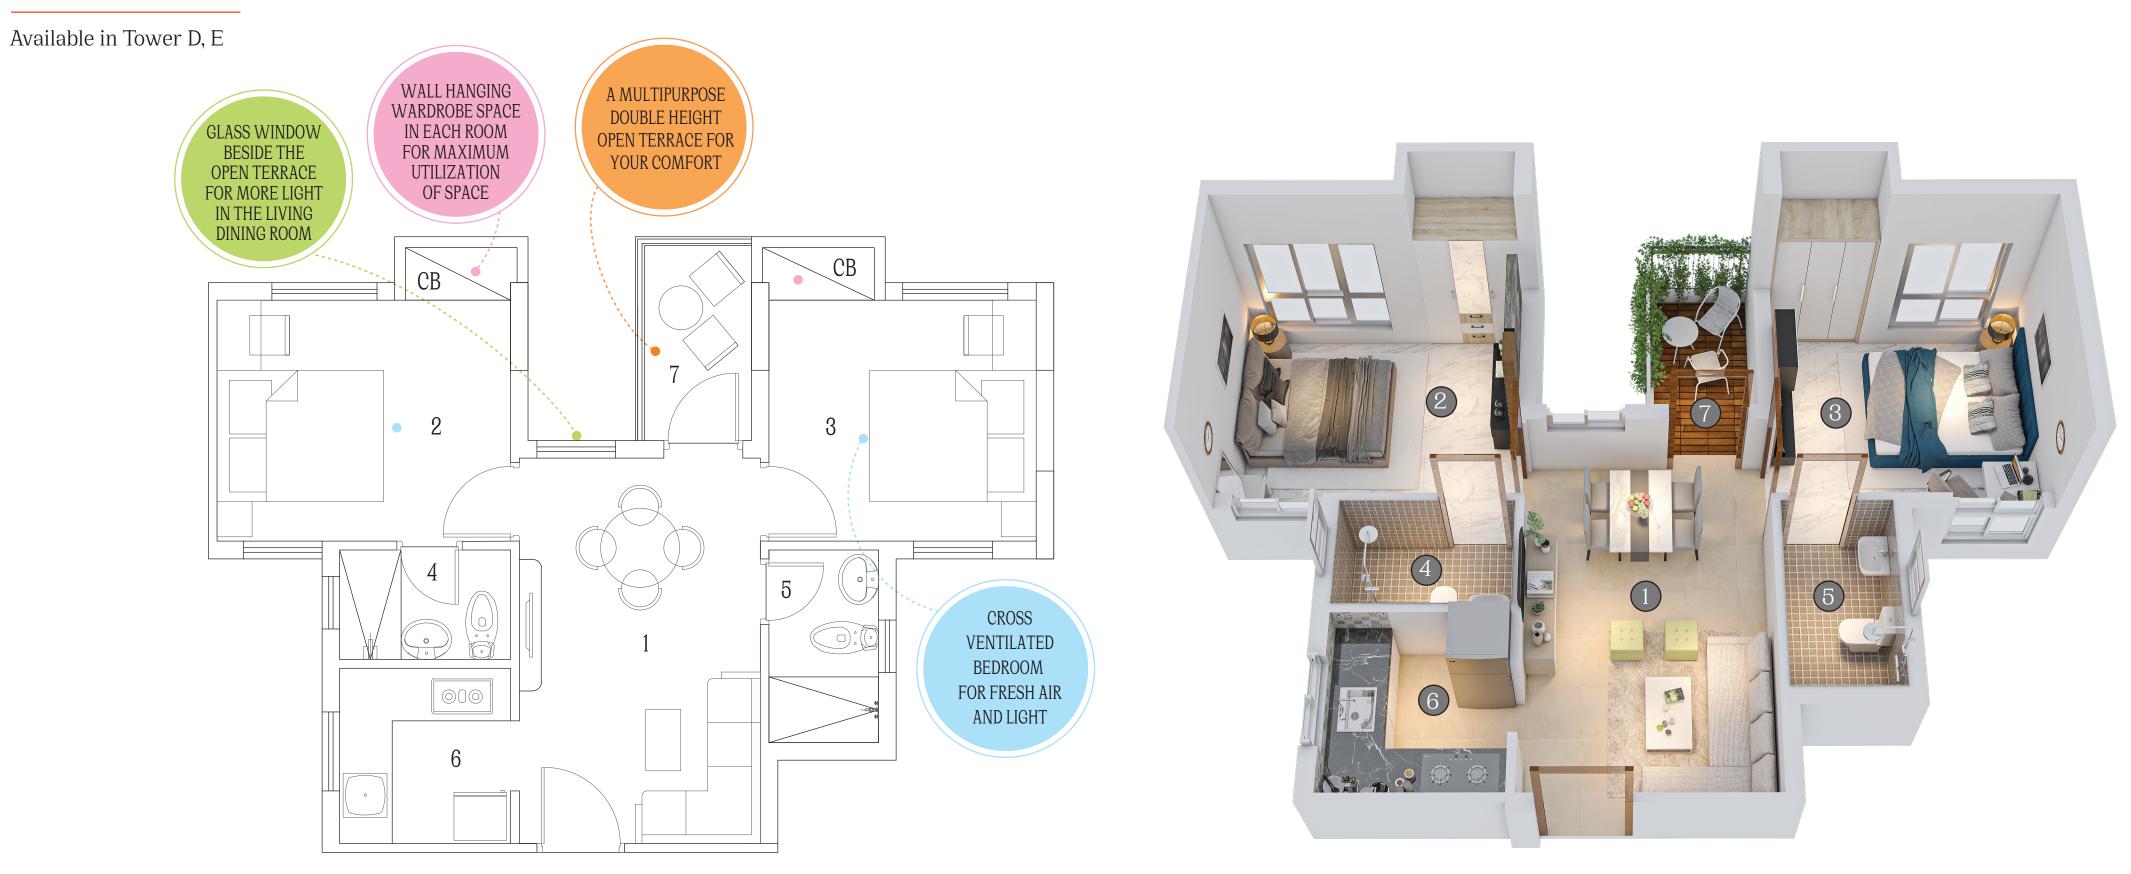

## UNIT PLAN

## FLAT C2 | 2B 2T

| FLOOR   | CARPET<br>AREA | CARPET AREA<br>+ BALCONY | BUILT UP AREA | STANDARD<br>BUILT UP AREA |
|---------|----------------|--------------------------|---------------|---------------------------|
| TYPICAL | 447            | 479                      | 546           | 760                       |

The figures mentioned here are in Sq.ft.

| 1 LIV. / DIN | 9' 0" X 14' 5"                              |
|--------------|---------------------------------------------|
| 2 BED ROOM 1 | 11' O" X 11' O" (11' O" X 9' O" without CB) |
| 3 BED ROOM 2 | 10' 0" X 11' 0" ( 10' 0" X 9' 0"without CB) |
| 4 TOILET     | 6' 5" X 4' 1"                               |

| 5 TOILET       | 4' 1" X 7' 3" |
|----------------|---------------|
| 6 KITCHEN      | 6' 7" X 6' 5" |
| 7 OPEN TERRACE | 4' 4" X 7' 8" |